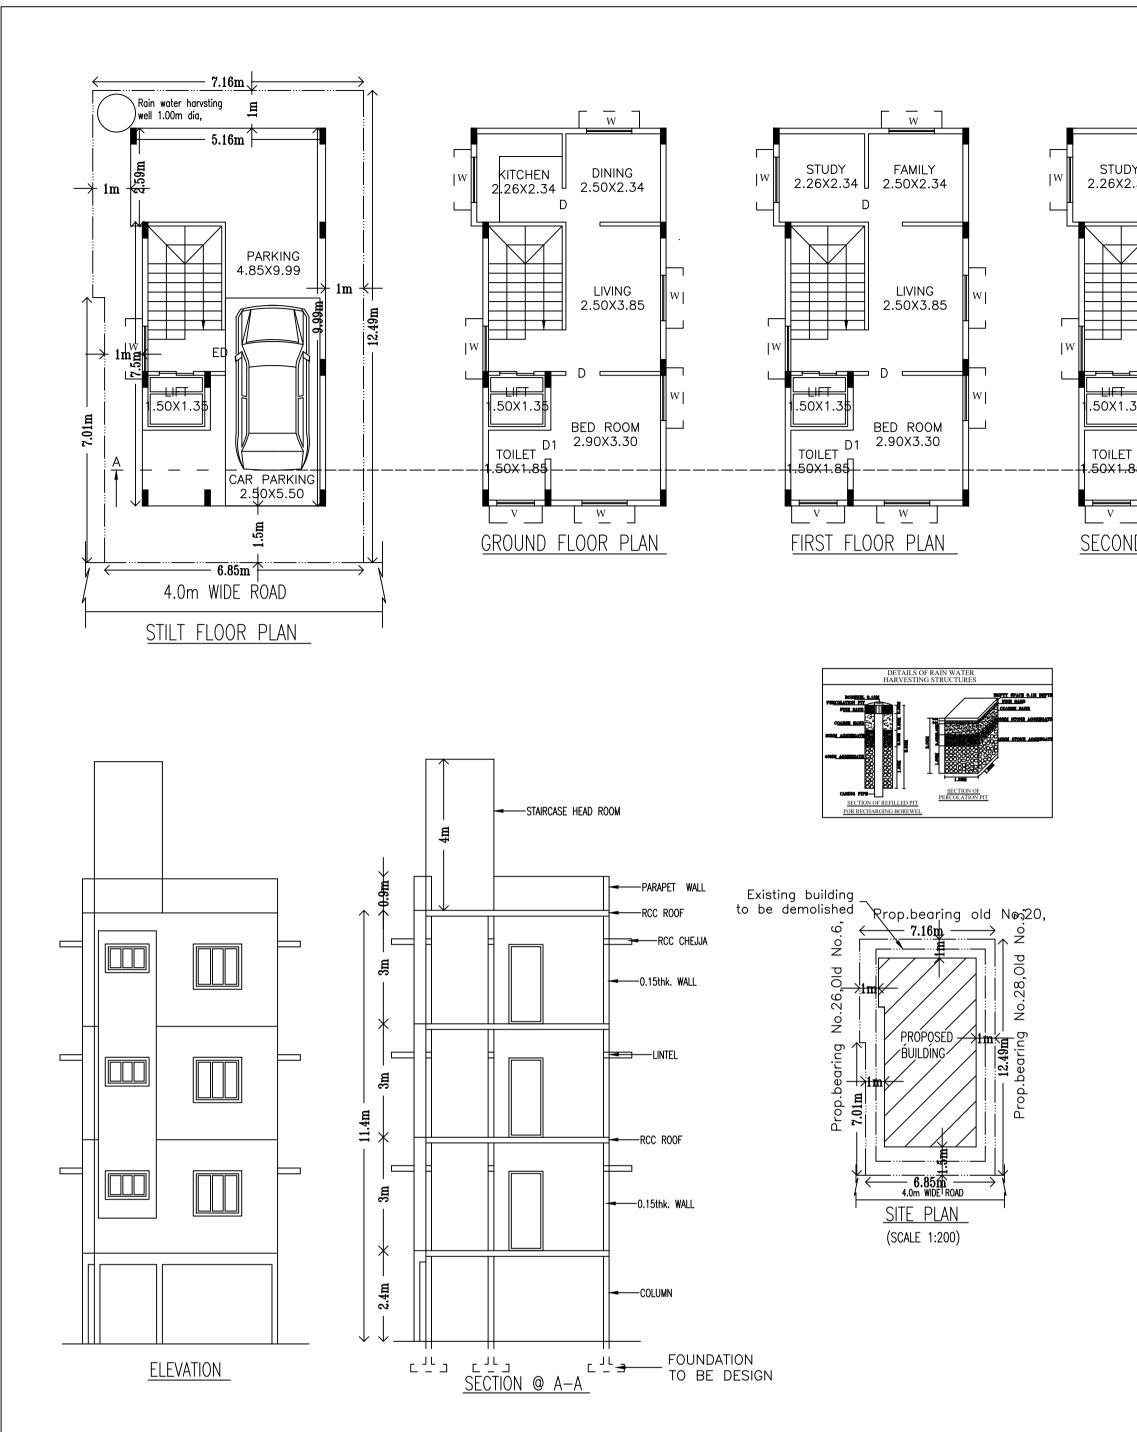

## SCHEDULE OF JOINERY:

| BLOCK NAME      | NAME | LENGTH | HEIGHT | NOS |
|-----------------|------|--------|--------|-----|
| H A K (MOHAMED) | D1   | 0.76   | 2.10   | 03  |
| H A K (MOHAMED) | D    | 0.90   | 2.10   | 09  |
| H A K (MOHAMED) | ED   | 1.05   | 2.10   | 01  |

## SCHEDULE OF JOINERY:

| BLOCK NAME      | NAME | LENGTH | HEIGHT | NOS |
|-----------------|------|--------|--------|-----|
| H A K (MOHAMED) | V    | 1.00   | 0.70   | 03  |
| H A K (MOHAMED) | W    | 1.80   | 1.67   | 15  |

#### Approval Condition :

This Plan Sanction is issued subject to the following conditions :

1.Sanction is accorded for the Residential Building at 27, No.27, Police Lane C Street,, Bangalore. a).Consist of 1Stilt + 1Ground + 2 only. 2.Sanction is accorded for Residential use only. The use of the building shall not be deviated to any other use.

3.42.59 area reserved for car parking shall not be converted for any other purpose. 4. Development charges towards increasing the capacity of water supply, sanitary and power main

has to be paid to BWSSB and BESCOM if any. 5. Necessary ducts for running telephone cables, cubicles at ground level for postal services & space for dumping garbage within the premises shall be provided. 6. The applicant shall INSURE all workmen involved in the construction work against any accident

# BHRUHAT BENGALURU MAHANAGARA PALI

|                                           | COLOR             | INDEX                                       |             |
|-------------------------------------------|-------------------|---------------------------------------------|-------------|
|                                           | PLOT BOL          | INDARY                                      |             |
|                                           | ABUTTING          | ROAD                                        |             |
|                                           |                   | D WORK (COVERAGE AREA)                      |             |
|                                           |                   | (To be retained)                            |             |
|                                           |                   | (To be demolished)                          |             |
|                                           |                   | VERSION NO.: 1.0.11                         |             |
| AREA STATEMENT (BBMP)                     |                   | VERSION DATE: 01/11/2018                    |             |
| PROJECT DETAIL:                           |                   |                                             |             |
| Authority: BBMP                           |                   | Plot Use: Residential                       |             |
| Inward_No:<br>BBMP/Ad.Com./EST/1096/19-20 |                   | Plot SubUse: Plotted Resi development       |             |
| Application Type: Suvarna Parvar          | nai               | Land Use Zone: Residential (Main)           |             |
| Proposal Type: Building Permissio         |                   | Plot/Sub Plot No.: 27                       |             |
| Nature of Sanction: New                   |                   | City Survey No.: 27                         |             |
| Location: Ring-I                          |                   | Khata No. (As per Khata Extract): 27        |             |
| Building Line Specified as per Z.R        | : NA              | PID No. (As per Khata Extract): 80-76-27    |             |
| Zone: East                                |                   | Locality / Street of the property: No.27,Po | lice Lane C |
| Ward: Ward-091                            |                   |                                             |             |
| Planning District: 105-Shivajinaga        | r                 |                                             |             |
| AREA DETAILS:                             |                   |                                             |             |
| AREA OF PLOT (Minimum)                    |                   | (A)                                         |             |
| NET AREA OF PLOT                          |                   | (A-Deductions)                              |             |
| COVERAGE CHECK                            |                   | ,                                           |             |
| Permissible Covera                        | ige area (75.00   | %)                                          |             |
| Proposed Coverage                         | e Area (56.45 %   | 6)                                          |             |
| Achieved Net cover                        | rage area ( 56.4  | 45 % )                                      |             |
| Balance coverage a                        | area left ( 18.55 | · % )                                       |             |
| FAR CHECK                                 |                   |                                             |             |
| Permissible F.A.R.                        | as per zoning r   | egulation 2015(1.75)                        |             |
| Additional F.A.R wi                       | thin Ring I and   | II ( for amalgamated plot - )               |             |
| Allowable TDR Are                         | a (60% of Perm    | ı.FAR )                                     |             |
| Premium FAR for P                         | Plot within Impa  | ct Zone ( - )                               |             |
| Total Perm. FAR ar                        | rea(1.75)         |                                             |             |
| Residential FAR (9                        | 6.88% )           |                                             |             |
| Proposed FAR Area                         | а                 |                                             |             |
| Achieved Net FAR                          | Area ( 1.70 )     |                                             |             |
| Balance FAR Area                          | ( 0.05 )          |                                             |             |
| BUILT UP AREA CHECK                       |                   |                                             |             |
| Proposed BuiltUp A                        |                   |                                             |             |
| Achieved BuiltUp A                        | rea               |                                             |             |
|                                           |                   |                                             |             |