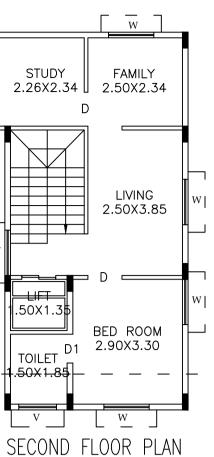

# UnitBUA Table for Block :H A K (MOHAMED)

| FLOOR                | Name    | UnitBUA Type | UnitBUA Area | Carpet Area | No. of Rooms | No. of Tenement |
|----------------------|---------|--------------|--------------|-------------|--------------|-----------------|
| GROUND<br>FLOOR PLAN | SPLIT 1 | FLAT         | 141.67       | 102.34      | 5            | 1               |
| FIRST FLOOR<br>PLAN  | SPLIT 1 | FLAT         | 0.00         | 0.00        | 5            | 0               |
| SECOND<br>FLOOR PLAN | SPLIT 1 | FLAT         | 0.00         | 0.00        | 5            | 0               |
| Total:               | -       | -            | 141.67       | 102.34      | 15           | 1               |